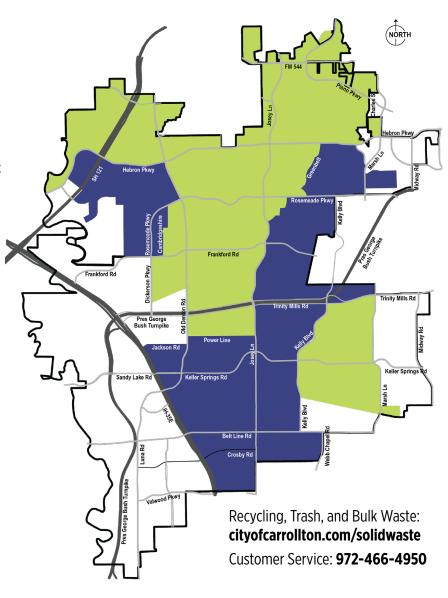

# **Residential Recycling Schedule**

Residential recycling collection service occurs every other week on your regular trash collection days. To determine which weeks you receive recycling pickup service, locate your neighborhood on the map, then refer to the color-coded calendar, which shows your collection weeks for the year. Map also available at cityofcarrollton.com/solidwaste.