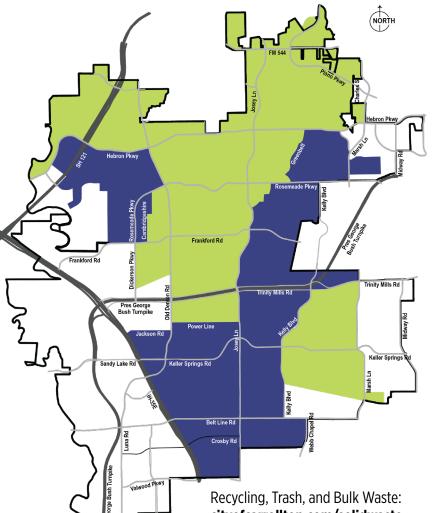

Residential recycling collection service occurs every other week on your regular trash collection days. To determine which weeks you receive recycling pickup service, locate your neighborhood on the map, then refer to the color-coded calendar, which shows your collection weeks for the year. Map also available at cityofcarrollton.com/solidwaste.