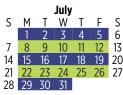

Residential recycling collection service occurs every other week on your regular trash collection days. To determine which weeks you receive recycling pickup service, locate your neighborhood on the map, then refer to the color-coded calendar, which shows your collection weeks for the year. Map also available at cityofcarrollton.com/solidwaste.

Trash and bulk waste collection will be delayed by one day on Thanksgiving, Christmas, and New Year's Day (circled dates below).