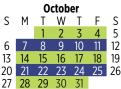

Residential recycling collection service occurs every other week on your regular trash collection days. To determine which weeks you receive recycling pickup service, locate your neighborhood on the map, then refer to the color-coded calendar, which shows your collection weeks for the year. Map also available at cityofcarrollton.com/solidwaste.

. .

q 10

16

30 28 29

S

14 15

21 22 23 24

19 20 21